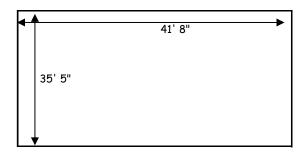

# Northside Rectangular Hangar

Nunno #1-20, 102-105

### 1,476 SQ FT

Height Clearances: Tail

10'

Wing 10'

Monthly Rent: \$415.00 (excludes electricity)

\$430.00 (includes electricity)