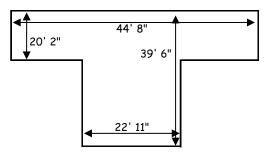

# Northwest "T" Hangars

Port-a-Port Executive II #7 & 8

### 1,346 SQ FT

Height Clearances:

Tail Wing

13' 6" 7' 8"

Monthly Rent:

\$530.00 (includes electricity)