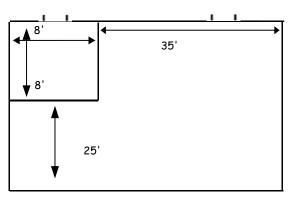

## Northeast Box Hangar

Hangar # 13 & #24 only

## 875SQ FT

Height Clearances:

Tail Wing 13' 13'

Monthly Rent:

\$450.00 (includes electricity)