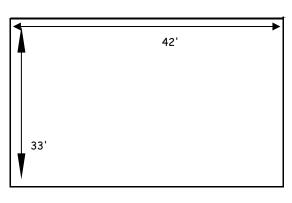

#### Northeast Box Hangar

Hangar # 1-12 & # 14-23

#### 1,386 SQ FT

Height Clearances:

Tail 13' Wing 13'

Monthly Rent:

\$450 (includes electricity)