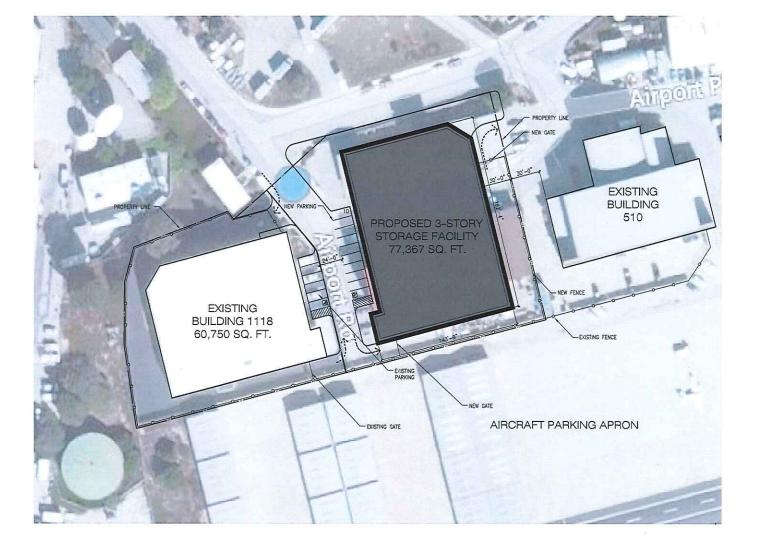

/leased for up to \$1.00 per square foot/per month. Should the District rent these spaces for \$0.90 per square foot/per month, each facility would generate \$9,000 per month/\$108,000 per year operating revenue. Six of these facilities could generate operating revenue up to \$648,000 per year.

**OPERATING BUDGET IMPACT.** The increase in operating revenue from restructure and rehabilitation of the District's north side business park would provide cash for further property development, and replenish the District's cash reserves.

**CAPITAL BUDGET IMPACT**. Staff continues to study the investment required to realize this scenario (and methods to finance).

**RECOMMENDATION.** Recommend that the Board embrace the concepts presented and push the District toward renewed economic vitality.









VICINITY MAP



Item G-6

SITE PLAN



DATE: 05.28.15 SHEET: 1 OF 3 SH PROJECT NO.: 150046

21ST CENTURY STORAGE DATE: 05.28.15

SHEET: 2 OF 3 SH PROJECT NO .: 150046

















EXTERIOR VIEW 3



EXTERIOR VIEW 4



DATE: 05.28.15 SHEET: 3 OF 3 SH PROJECT NO.: 150046



Item G-6





# INTRODUCTION

This Industrial Market Analysis will provide The Monterey Regional Airport District with information and analytics about the current state of the Monterey Area Industrial/R&D real estate market and the trends that affect the leasing market.

The Analysis includes general economic and industrial real estate information at the National, Central Coast and Monterey market level. Monterey Industrial real estate relies heavily upon construction and agriculture. Therefore, the employment s