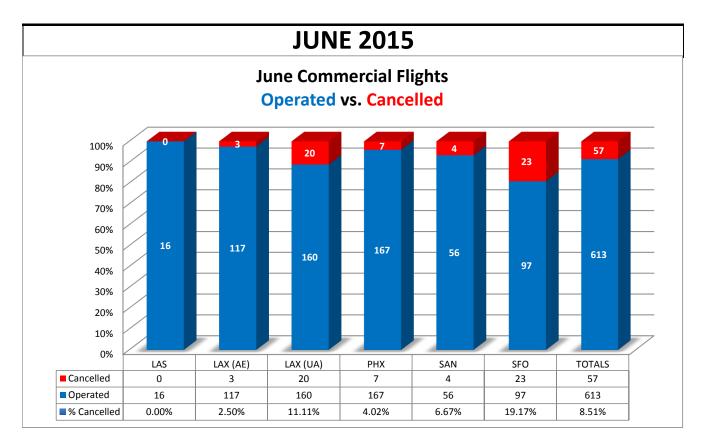

After review, only four (4) operating revenue categories were modified. RON Fees were modified due to an Alaska scheduling change effective November 1, 2015. May 2015 concession revenue was received from Avis, Budget, Republic Parking and Monterey Highway Self-Storage/Flight Way Self-Storage. Operating revenue was reduced due to the changes shown below.