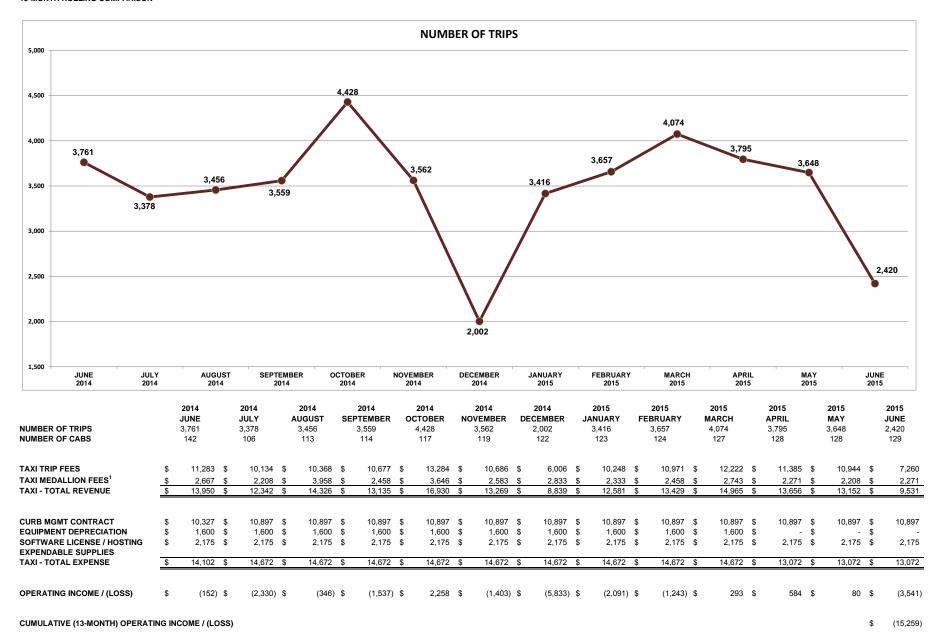

#### The future of Transportation Network Companies (TNC) (Uber, etc.) at MRY:

Transportation Network Companies (TNC) like Uber and Lift are a big hit with their growing customer base, are here to stay, and may eventually replace the traditional taxi cab. The growth of TNC went for nonexistence to a huge business in just 18 months. Most airports have seen revenue leakage due to these companies, but because they use regular vehicles, tracking their activity remains problematic. Many of these companies originated in the bay area so seems only fitting that a solution would also originate there. Enter SFO and AAAE who have joined forces and developed a tracking program and revenue billing and collection system as first reported by General Manger Greer at our February 2015 board meeting. Please view the 3 minute video at <a href="https://www.youtube.com/watch?v=v4NTk6jDsu8">https://www.youtube.com/watch?v=v4NTk6jDsu8</a> and read the attached AAAE press release.

<u>Recommendation:</u> MRY explore contracting with AAAE to monitor and bill TNCs for their activity at our airport.