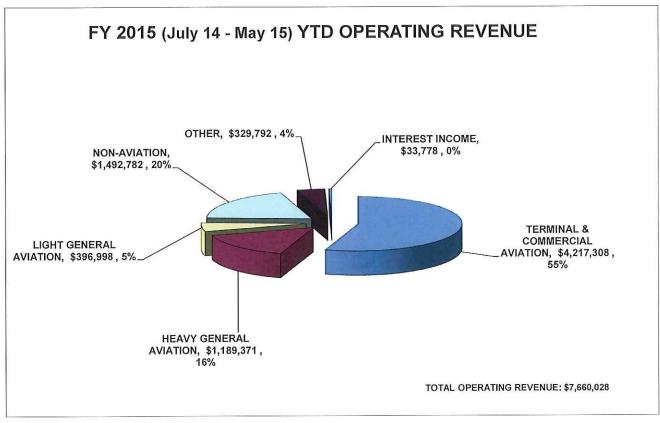

enue in that month, such as landing fees, fuel flowage fees, concession-based revenues, passenger facility charges (PFC). Typically, accounts receivable balances will span a range from \$300,000 to \$550,000, depending on the District's business cycle. We have a cyclic high in August; a cyclic low in January. Compared to April, May operating revenue decreased 6.4%; compared to March, April operating revenue increased 1.3%. Chart 2 graphically presents the monthly comparison of operating revenues to accounts receivable.

Chart 2



Chart 3 presents a rolling 13-month display of total enplanements which mimics the business cycle of the District. When compared to April 2015, May 2015 enplanements increased 2.6%. When compared to May 2014, May 2015 enplanements decreased 8.9%.

Chart 3











# AIRPORT DISTRICT OPERATING AND FINANCIAL PERFORMANCE SUMMARY

May 31, 2015

| Passengers (amptides)