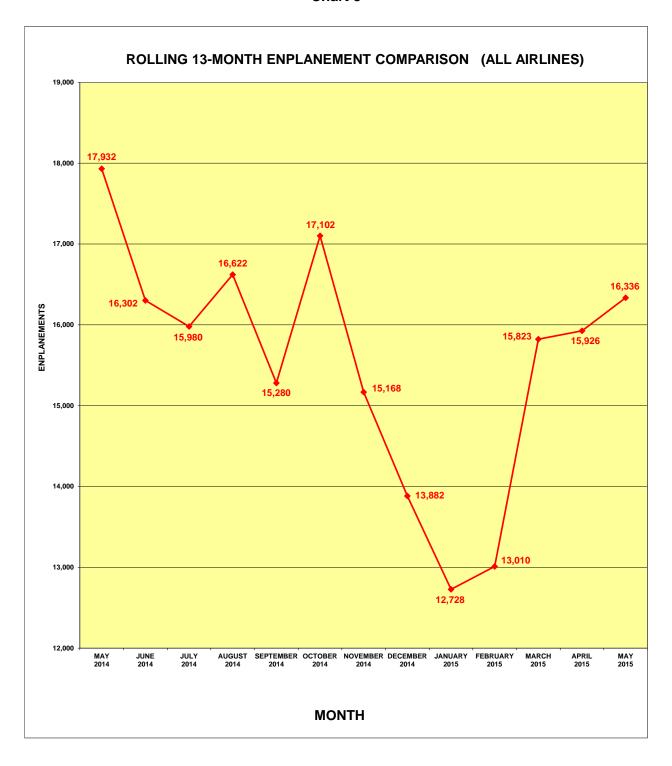

#### Air Service Development and MRY, Price versus Reliability:

This pilot shortage has resulted in some of MRY's lost service. Our air service development contractor Mead and Hunt reports that the shortages have caused Sky West to reduce their at risk flights (not directly subsidized by a major carrier) from 17% to 9% of their total flights, a reduction of almost 50%.

As reported last year there appears to be a changing dynamic at regional airports. Several years ago price was the main reason why most travelers chose a medium to large hub airport over a

regional airport like MRY. Now the reason appears to be shifting from price to reliability. One example is Alliance Municipal Airport (AIA) in Nebraska. In the first quarter of 2014, 235 flights out of 517 flights were canceled primarily due to pilot shortages. MRY is fortunate that SkyWest and Horizon are our predominate carriers as they have some of the highest reliability ratings.