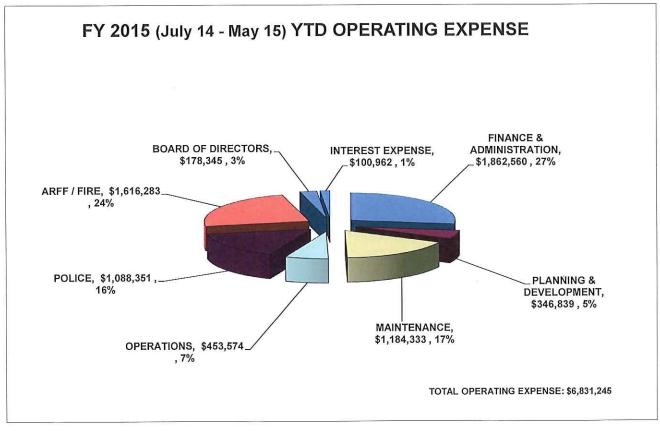

ue in that month, such as landing fees, fuel flowage fees, concession-based revenues, passenger facility charges (PFC). Typically, accounts receivable balances will span a range from \$300,000 to \$550,000, depending on the District's business cycle. We have a cyclic high in August; a cyclic low in January. Compared to April, May operating revenue decreased 6.4%; compared to March, April operating revenue increased 1.3%. Chart 2 graphically presents the monthly comparison of operating revenues to accounts receivable.

Chart 2



Chart 3 presents a rolling 13-month display of total enplanements which mimics the business cycle of the District. When compared to April 2015, May 2015 enplanements increased 2.6%. When compared to May 2014, May 2015 enplanements decreased 8.9%.

Chart 3











# AIRPORT DISTRICT OPERATING AND FINANCIAL PERFORMANCE SUMMARY

May 31, 2015

| Passengers (amptides)