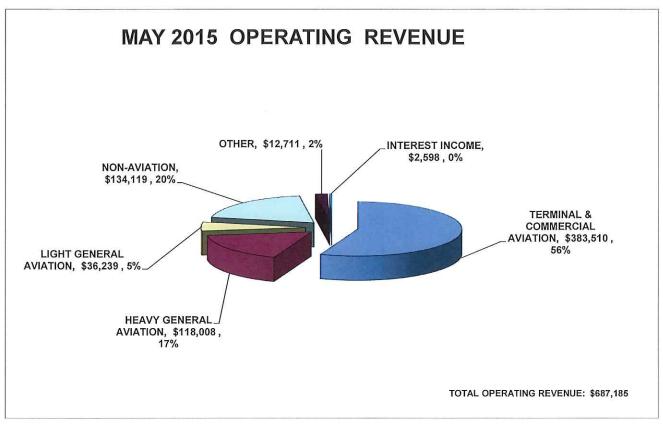

After review, only four (4) operating revenue categories were modified. RON Fees were modified due to an Alaska scheduling change effective November 1, 2015. May 2015 concession revenue was received from Avis, Budget, Republic Parking and Monterey Highway Self-Storage/Flight Way Self-Storage. Operating revenue was reduced due to the changes shown below.