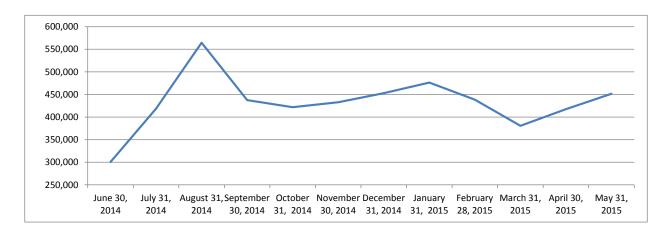

After review, only four (4) operating revenue categories were modified. RON Fees were modified due to an Alaska scheduling change effective November 1, 2015. May 2015 concession revenue was received from Avis, Budget, Republic Parking and Monterey Highway Self-Storage/Flight Way Self-Storage. Operating revenue was reduced due to the changes shown below.