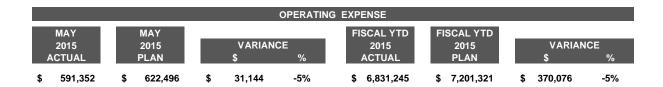

After review, there were modifications to operating expense categories in only one department – Finance & Administration. These adjustments (reductions and increases) were based on the review of the Executive Director's contract and a review of utility expenses. Changes made to operating expenses in Finance & Administration are presented below.