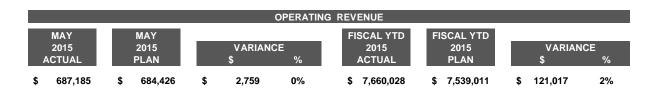

After review, only four (4) operating revenue categories were modified. RON Fees were modified due to an Alaska scheduling change effective November 1, 2015. May 2015 concession revenue was received from Avis, Budget, Republic Parking and Monterey Highway Self-Storage/Flight Way Self-Storage. Operating revenue was reduced due to the changes shown below.