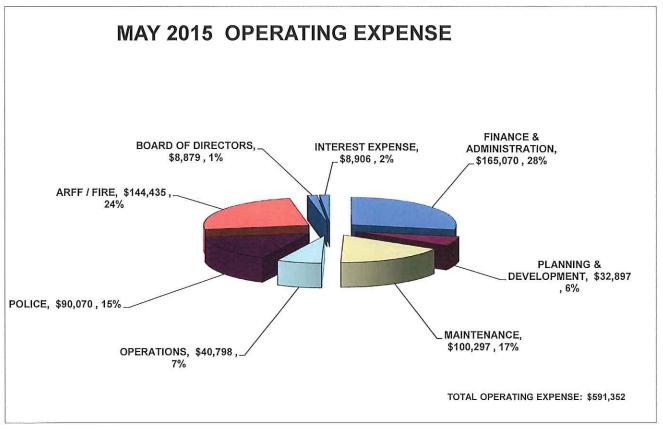

evenue in that month, such as landing fees, fuel flowage fees, concession-based revenues, passenger facility charges (PFC). Typically, accounts receivable balances will span a range from \$300,000 to \$550,000, depending on the District's business cycle. We have a cyclic high in August; a cyclic low in January. Compared to April, May operating revenue decreased 6.4%; compared to March, April operating revenue increased 1.3%. Chart 2 graphically presents the monthly comparison of operating revenues to accounts receivable.

Chart 2



Chart 3 presents a rolling 13-month display of total enplanements which mimics the business cycle of the District. When compared to April 2015, May 2015 enplanements increased 2.6%. When compared to May 2014, May 2015 enplanements decreased 8.9%.

Chart 3











# AIRPORT DISTRICT OPERATING AND FINANCIAL PERFORMANCE SUMMARY

May 31, 2015

| Passengers (amptides)