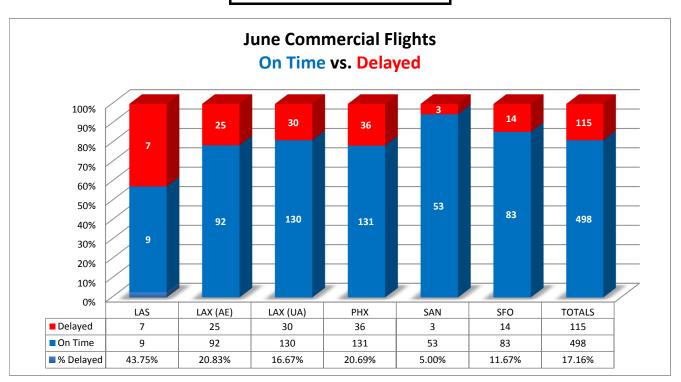

After review, only four (4) operating revenue categories were modified. RON Fees were modified due to an Alaska scheduling change effective November 1, 2015. May 2015 concession revenue was received from Avis, Budget, Republic Parking and Monterey Highway Self-Storage/Flight Way Self-Storage. Operating revenue was reduced due to the changes shown below.