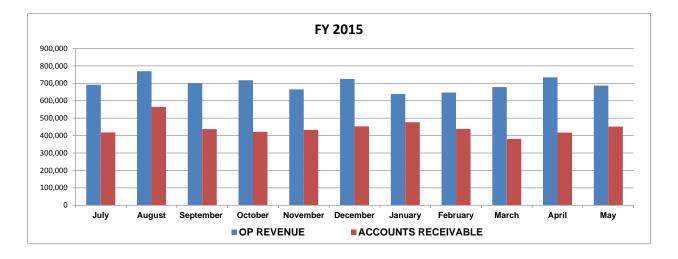

After review, only four (4) operating revenue categories were modified. RON Fees were modified due to an Alaska scheduling change effective November 1, 2015. May 2015 concession revenue was received from Avis, Budget, Republic Parking and Monterey Highway Self-Storage/Flight Way Self-Storage. Operating revenue was reduced due to the changes shown below.